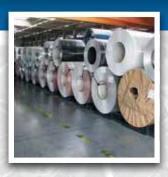

## KLP® ROLLCRADLE SYSTEM

Lankhorst Mouldings are specialists in developing and producing storage systems for coils. All products were developed in close co-operation with the international steel industry.

## For easy storage of your coils

KLP® RollCradle System is an improved version of the traditional KLP® RollCradles. It will be supplied as a turn-key coil storage system. The system offers good value for those warehouses that do not have a large variety in coil dimensions and that store coils up to 2 levels.