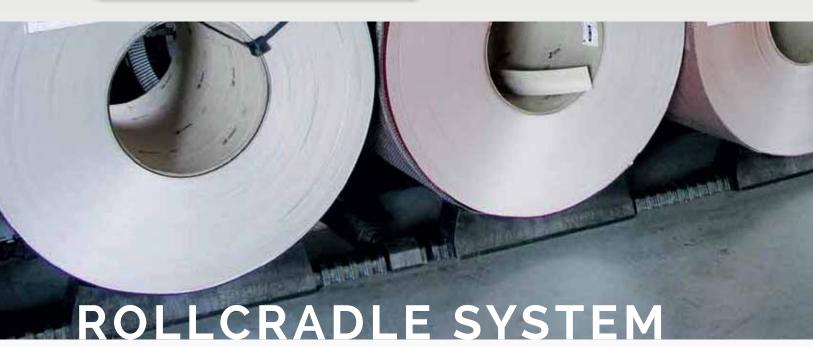

## KLP® ROLLCRADLE SYSTEM

Lankhorst Mouldings are specialists in developing and producing storage systems for coils. All products were developed in close co-operation with the international steel industry.

Our KLP® RollCradle System consists of a reinforced plastic rail with notches and blocks (KLP® RollCradles) which can be placed at different distances from each other, depending on the coil diameter.