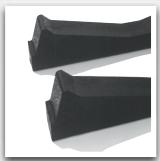

Our KLP® RollCradle System consists of a reinforced plastic rail with notches and blocks (KLP® RollCradles) which can be placed at different distances from each other, depending on the coil diameter.

## For easy storage of your coils

KLP® RollCradle System is an improved version of the traditional KLP® RollCradles. It will be supplied as a turn-key coil storage system. The system offers good value for those warehouses that do not have a large variety in coil dimensions and that store coils up to 2 levels.