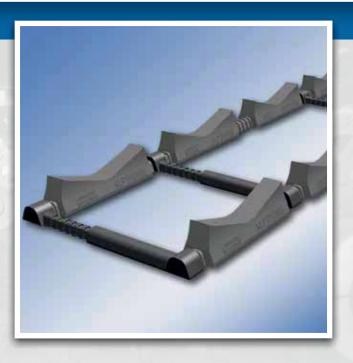

Our KLP® RollCradle System consists of a reinforced plastic rail with notches and blocks (KLP® RollCradles) which can be placed at different distances from each other, depending on the coil diameter.

## For easy storage of your coils

KLP® RollCradle System is an improved version of the traditional KLP® RollCradles. It will be supplied as a turn-key coil storage system. The system offers good value for those warehouses that do not have a large variety in coil dimensions and that store coils up to 2 levels.