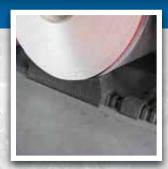

Our KLP® RollCradle System consists of a reinforced plastic rail with notches and blocks (KLP® RollCradles) which can be placed at different distances from each other, depending on the coil diameter.

Lankhorst Mouldings have over 35 years of experience in safe coil storage. Our selection of raw materials guarantees an extreme long lifetime. When subject to loading, the KLP® RollCradles flex slightly, yet will return to their original shape immediately afterwards. This will avoid damage to your precious coils.