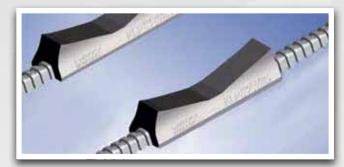

Our KLP® RollCradle System consists of a reinforced plastic rail with notches and blocks (KLP® RollCradles) which can be placed at different distances from each other, depending on the coil diameter.

KLP® RollCradles are also available for use inside (steel) UNP-channels. Please contact us for more details.

| Туре  | Application | Maximum<br>diameter<br>(mm) | Maximum<br>load (tons)<br>using 2 Roll-<br>Cradles |
|-------|-------------|-----------------------------|----------------------------------------------------|
| RC 40 | Standard    | 1900                        | 40                                                 |
| RC 80 | Standard    | 2100                        | 80                                                 |