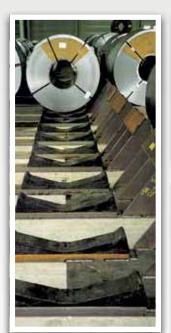

Our KLP® RollCradle System consists of a reinforced plastic rail with notches and blocks (KLP® RollCradles) which can be placed at different distances from each other, depending on the coil diameter.

Lankhorst Mouldings have over 35 years of experience in safe coil storage. Our selection of raw materials guarantees an extreme long lifetime. When subject to loading, the KLP® RollCradles flex slightly, yet will return to their original shape immediately afterwards. This will avoid damage to your precious coils.