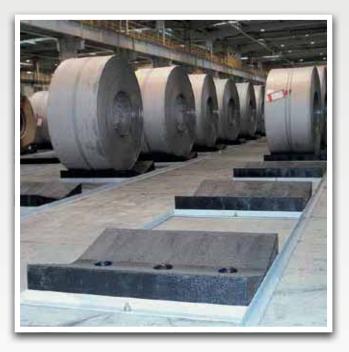

## **KLP<sup>®</sup> STORAGEBLOCKS & OILTRAYS**

Not all coils are stored in multiple levels. Sensitive material may not be stacked due to the risk of damage. Sometimes regular coils are stored temporarily awaiting further processing and slit coils are usually too narrow for stacking.

For these applications Lankhorst Mouldings have developed a wide range of KLP® Storageblocks and KLP® Oiltrays. These are V-shaped floor pads that can easily be installed in any warehouse. Sometimes they are fixed to the floor, but this is not always necessary.