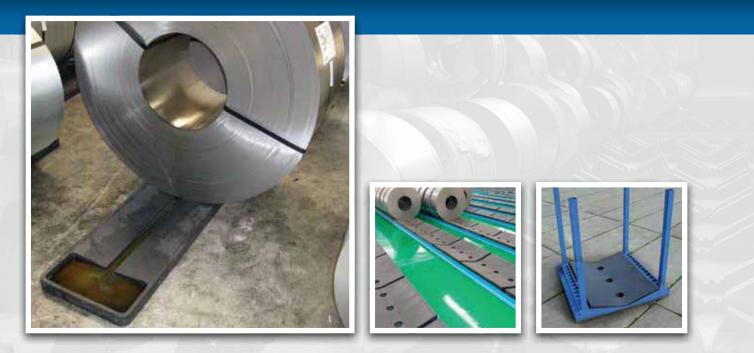

We offer our KLP® Storageblocks in a variety of dimensions (see table). Chock angles up to 15° allow optimal support for (slit) coils. KLP® Oiltrays usually have a groove in the centre of the product. This allows the drainage of oil which may drip from the coil.

For storage of narrow strip we recommend the use of a steel frame around our KLP® Storageblocks or KLP® Oiltrays. More information upon request.