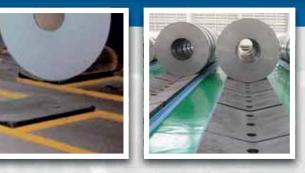

For these applications Lankhorst Mouldings have developed a wide range of KLP® Storageblocks and KLP® Oiltrays. These are V-shaped floor pads that can easily be installed in any warehouse. Sometimes they are fixed to the floor, but this is not always necessary.

We offer our KLP® Storageblocks in a variety of dimensions (see table). Chock angles up to 15° allow optimal support for (slit) coils. KLP® Oiltrays usually have a groove in the centre of the product. This allows the drainage of oil which may drip from the coil.