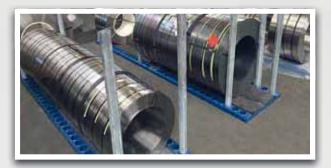

## **KLP<sup>®</sup> STORAGEBLOCKS & OILTRAYS**

Not all coils are stored in multiple levels. Sensitive material may not be stacked due to the risk of damage. Sometimes regular coils are stored temporarily awaiting further processing and slit coils are usually too narrow for stacking.

For these applications Lankhorst Mouldings have developed a wide range of KLP® Storageblocks and KLP® Oiltrays. These are V-shaped floor pads that can easily be installed in any warehouse. Sometimes they are fixed to the floor, but this is not always necessary.