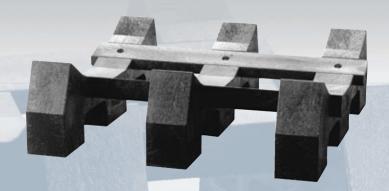

# Reusable heavy duty carriers for safe and protected transport of your coils

The KLP® 4-way Coilcarrier was developed as a reusable carrier for transport of coils with a horizontal axis. It was designed in such a way that a forklift truck may enter from four directions.

The maximum dynamic capacity is 10 tons and coil diameters range from 1250 up to 1800 mm. Depending on the coil width and coil weight the carrier is constructed with two or three bars.