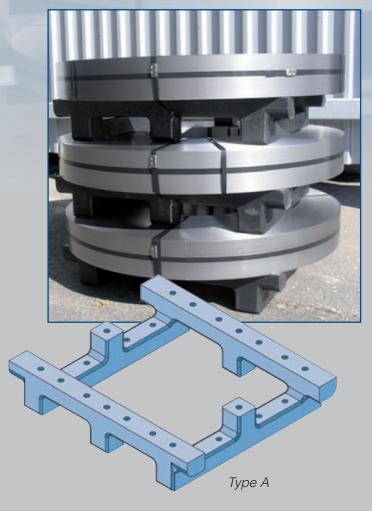

## KLP® SLITCOILCARRIER

#### For safe storage of your (slit)coils

An innovative alternative for the transport of slit coils 'eye-to-the-sky': in close co-operation with several European steel service centres, Lankhorst Mouldings have developed a one-piece plastic 'Slitcoilcarrier'. Many European service centres are constantly searching for cost savings in their logistics.

| type   | diameter coils<br>(mm) | maximum load<br>(tons) | weight<br>(kg) |
|--------|------------------------|------------------------|----------------|
| type A | 900-1250               | 15                     | 21             |
| type B | 700-1700               | 15                     | 25             |

#### Advantages of KLP® Slitcoilcarriers are:

- A pallet in-one-piece without nails (type A)
- Wide range of coil diameters
- Load bearing capacity 15 tons
- Wide and high fork lift entries
- Improved safety during handling
- No splinters less damage
- No moisture no corrosion
- Larger bearing surface less damage
- Cost saving through a long lifetime