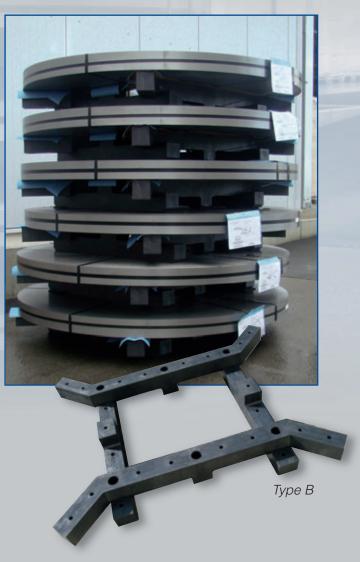

### KLP® COILCARRIERS

# Reusable heavy duty carriers for safe and protected transport of your coils

The KLP® 4-way Coilcarrier was developed as a reusable carrier for transport of coils with a horizontal axis. It was designed in such a way that a forklift truck may enter from four directions.

The maximum dynamic capacity is 10 tons and coil diameters range from 1250 up to 1800 mm. Depending on the coil width and coil weight the carrier is constructed with two or three bars.