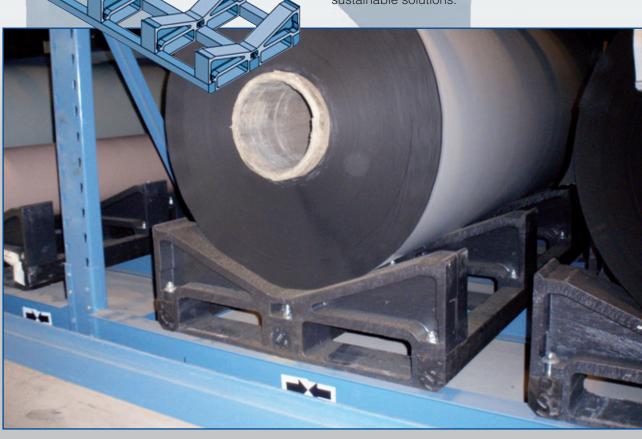

#### **Custom made solutions**

Lankhorst Mouldings can also design tailor made pallets for specific applications. Using existing or new moulds and steel reinforced beams we can create sustainable solutions.